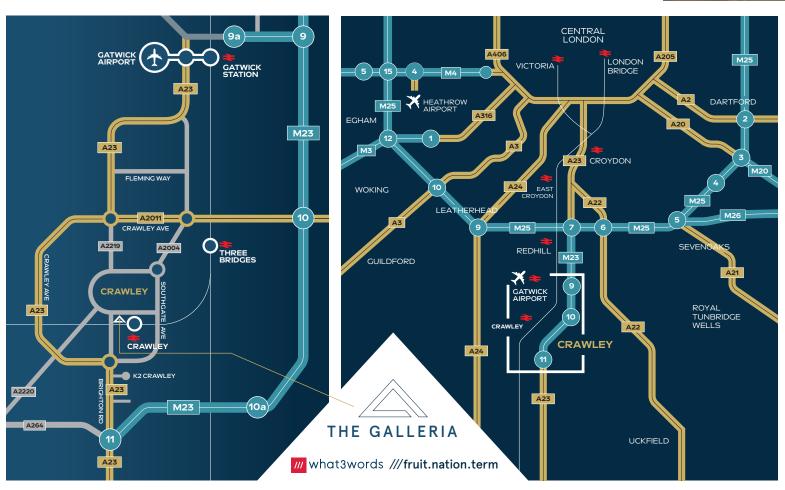

# STRATEGICALLY LOCATED

LONDON 45 MINS

**J10 M23** – 5 MINS **J7 M25** – 15 MINS

GATWICK AIRPORT 11 MINS

BUS STATION
DIRECTLY OPPOSITE