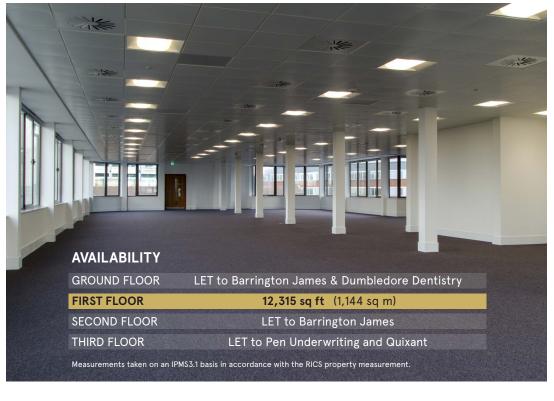

12,315 sq ft (1,144 sq m) high quality offices in the heart of Crawley TO LET

TURTLE THE PREZZO BAY TRAVELODGE EXPRESS MANGER GYM

CAFFÉ M&S NERO

TK MAXX

CRAWLEY **BUS STATION** 

**CRAWLEY** TRAIN STATION HOTEL

### **ACCOMMODATION**

The Galleria is a superb Headquarters office building offering high quality accommodation in the heart of Crawley town centre; strategically located with excellent transport links in all directions.

The available space comprises the entire first floor providing large open-plan office accommodation which is shortly to be fully refurbished. The building benefits from an excellent town centre parking ratio within the secure building car park, male and female shower facilities, on site security, secure bike storage and lockers, and two wall climbing lifts within the full height atrium.