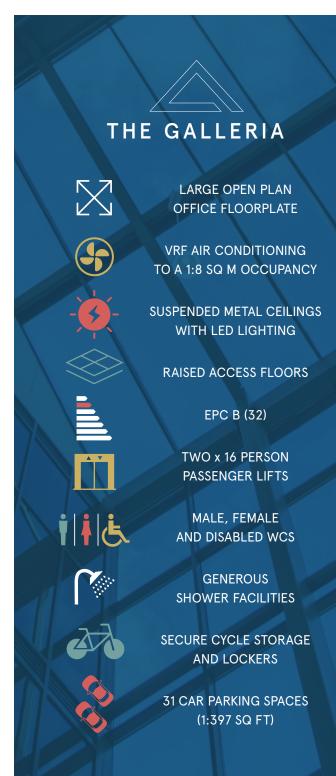

The available space comprises the entire first floor providing large open-plan office accommodation which is shortly to be fully refurbished. The building benefits from an excellent town centre parking ratio within the secure building car park, male and female shower facilities, on site security, secure bike storage and lockers, and two wall climbing lifts within the full height atrium.

# **ENERGY PERFORMANCE CERTIFICATE**

EPC B (32).