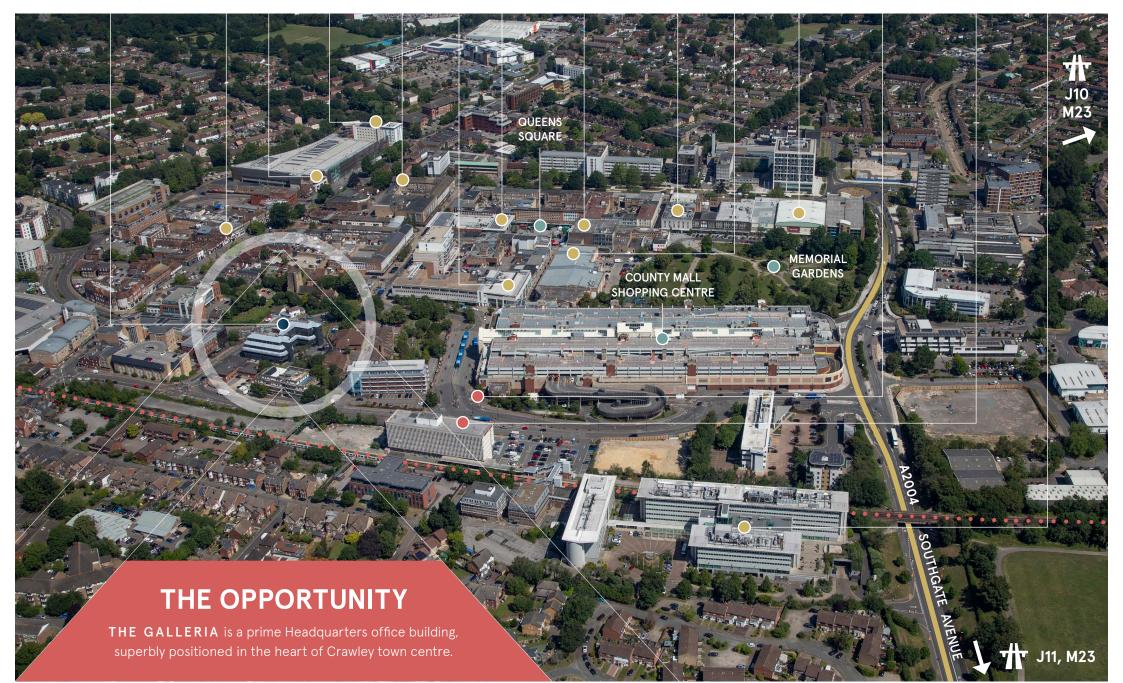

# STRATEGICALLY LOCATED

LONDON 45 MINS

**J10 M23** – 5 MINS **J7 M25** – 15 MINS

GATWICK AIRPORT 11 MINS

BUS STATION
DIRECTLY OPPOSITE