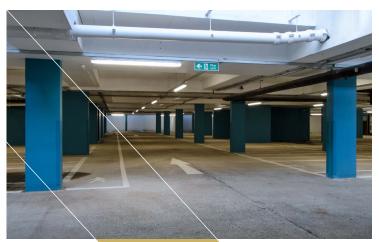

The available space comprises the entire first floor providing large open-plan office accommodation which is shortly to be fully refurbished. The building benefits from an excellent town centre parking ratio within the secure building car park, male and female shower facilities, on site security, secure bike storage and lockers, and two wall climbing lifts within the full height atrium.