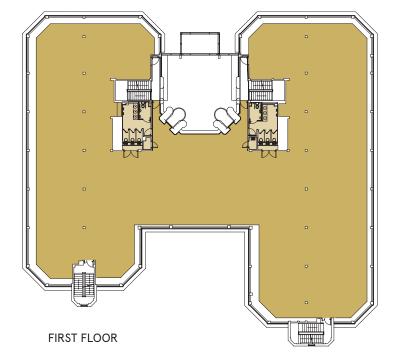

The available space comprises the entire first floor providing large open-plan office accommodation which is shortly to be fully refurbished. The building benefits from an excellent town centre parking ratio within the secure building car park, male and female shower facilities, on site security, secure bike storage and lockers, and two wall climbing lifts within the full height atrium.